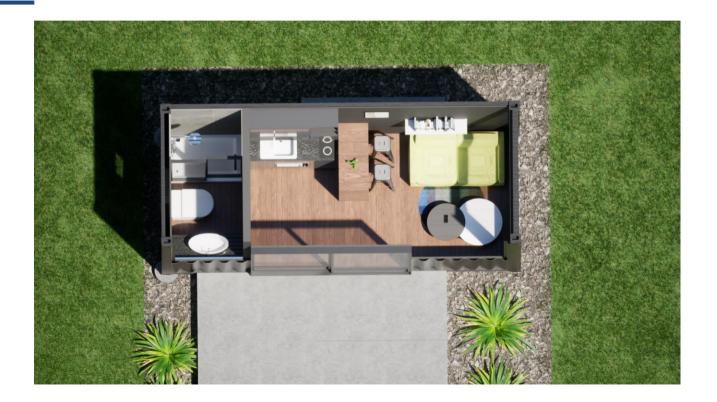

m/Side Rails: 7-gauge tubular, cold-formed channel section steel.

**Roof:** 14-gauge die-stamped steel sheets (corners reinforcedby 3.0mm thick steel plates).

Cross Member Assemblage: 9x 8-gauge pressed channel section steel.

Corner Posts: 4-gauge Single piece, pressed open section steel.

**Cargo Doors:** Original 11-gauge corten steel double outswing doorswith 270° swing radius.

**Subfloor:** 28 mm thick, 19-ply treated plywood panels with minimum modulus of elasticity of 900,000 psi (new replacement subflooring fororiginal subflooring panels).

Exterior Length: 6060 mm Exterior Height: 2590 mm Exterior Width: 2440 mm Exterior Area: 14.86m2 Interior Length: 5890 mm

Interior Height: 2330 mm Interior Width: 2400 mm Interior Area: 13,56m2

Weight empty: ~2100 kg



#### **FLOORPLAN**





### WATER & PLUMBING

Water Piping: High-Density Cross-Linked Polyethylene (HDPE) Pex piping

Waste Piping: Highly-Durable Schedule-40 PVC Piping

Waste Openings: 4 (through floor)

Vent Openings: 1 (rear wall)

Water Intake Port: 1 (rear wall)

Shut Off-Valves: At all fixtures



# BATHROOM

**Shower:** Stainless steel overhead rainfall shower with anti-clog. Includes hand-held shower head and an anti-scald thermostatic valve.

**Toilet:** Ergonomic and versatile dual flush ceramic toilet with bottom outlet. Siphonic flush system.

Exhaust Fan: 4-Sone 70-CFM white bathroom fan.

**Bathroom Sink & Faucet:** Ceramic countertop art basin with solid brass faucet with ABS aerator, ceramic cartridge, and chrome finish.





## **KITCHEN**

**Kitchen Cabinets:** MDF cabinets and shelves with