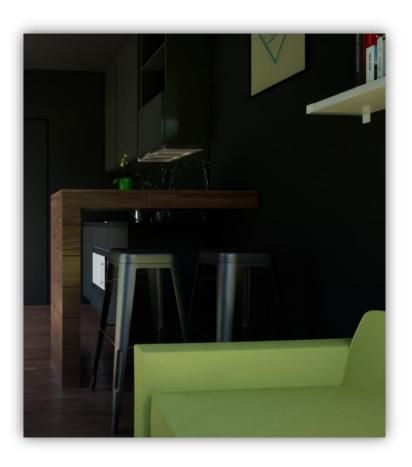

## **KITCHEN**

**Kitchen Cabinets:** MDF cabinets and shelves with moistureresistant PU paint. Cabinet and shelf main frame made MDF panel. Back panel is 0.35" thick. 24.5" deep bottom cabinets and 12" deep top shelves and cabinets.

Kitchen Countertop: Dark wooden countertop.

Kitchen Sink & Faucet: Stainless steel double bowl sink.