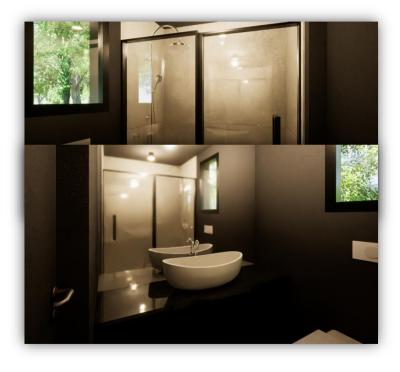

# BATHROOM

**Shower:** Stainless steel overhead rainfall shower with anti-clog. Includes hand-held shower head and an anti-scald thermostatic valve.

**Toilet:** Ergonomic and versatile dual flush ceramic toilet with bottom outlet. Siphonic flush system.

Exhaust Fan: 4-Sone 70-CFM white bathroom fan.

**Bathroom Sink & Faucet:** Ceramic countertop art basin with solid brass faucet with ABS aerator, ceramic cartridge, and chrome finish.