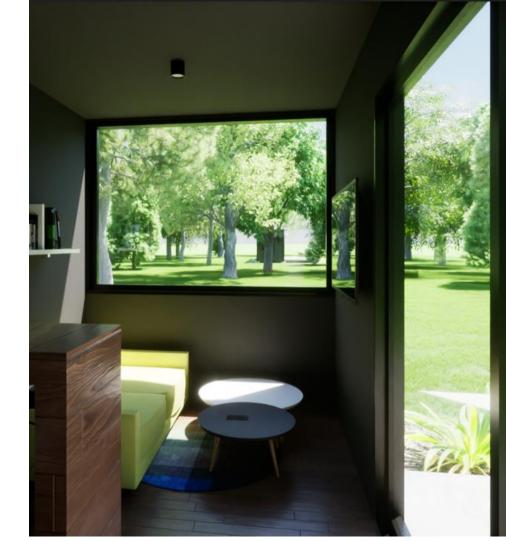

# **DOORS & WINDOWS**

**Exterior doors and windows:** Thermally broken, energy-efficient aluminum frames with triple pane toughened glass.

Standard Exterior Door Types: 1x Single outswing aluminum doors with 3 hinges and bottom sweep1x Double outswing aluminum door with 3 hinges and bottom sweep

Standard Window Types: 2x Aluminum fixed windows1x Awning window 1x Combination fixed and awning (top awning, bottom fixed)