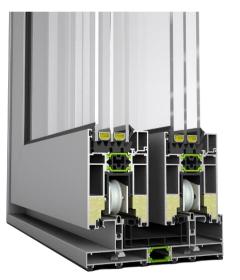

# **DOORS & WINDOWS**

**Exterior doors and windows:** Thermally broken, energy-efficient aluminum frames with triple pane toughened glass.

Standard Exterior Door Types: 1x Single outswing aluminum doors with 3 hinges and bottom sweep1x Double outswing aluminum door with 3 hinges and bottom sweep

Standard Window Types: 2x Aluminum fixed windows1x Awning window 1x Combination fixed and awning (top awning, bottom fixed)