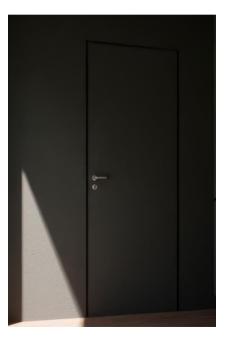

#### Standard interior door types:

1x Bathroom entry door: Built-in Door aluminum frame is plastered, and painted along with the wall to become one.