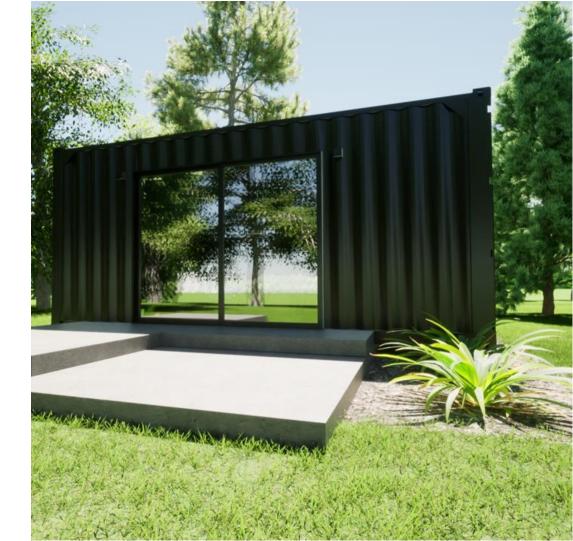

# TECHNICAL SPEC SHEET

SC2 Container Home

#### Container Type | 20 Foot HC ISO Container

Upcycled shipping container made from corrosive resistant high-strength low-alloy, corten steel with marine grade enamel finish. The container is sandblasted, touched up with wire brushing and sandpapering before being cleaned with a natural aqueous solution of acetic acid. Finally a corrosion-resistant zinc sealer layer with exceptional salt spray protection is applied with a finishing layer of primer, and marine-grade paint.

**Subfloor:** 28 mm thick, 19-ply treated plywood panels with minimum modulus of elasticity of 900,000 psi (new replacement subflooring fororiginal subflooring panels).

Exterior Length: 6060 mm Exterior Height: 2590 mm Exterior Width: 2440 mm Exterior Area: 14.86m2 Interior Length: 5890 mm

Interior Height: 2330 mm Interior Width: 2400 mm Interior Area: 13,56m2

Weight empty: ~2100 kg